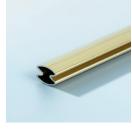

Walnut (1808, 2608)

Gold (1808, 2608)

Gold (8mm)

Golden oak (1808, 2608)

Bear in mind that patterns of ornamental glass and dividers should be selected based on presented specimens.