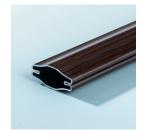

## GLASS UNITS WITH WINDOW DIVIDERS

PRESS GLASS offers a whole range of dividers. Windows with artfully arranged dividers gain a new, enhanced appeal. Available in a wide variety of colours (RAL) including two-coloured sets, dividers can be installed with different types of glass, each time on the client's individual request. Moreover, they can be bent into curves or circles, and fixed at different angles.

Walnut (1808, 2608)

Gold (1808, 2608)

Gold (8mm)

Golden oak (1808, 2608)

Bear in mind that patterns of ornamental glass and dividers should be selected based on presented specimens.