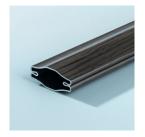

## GLASS UNITS WITH WINDOW DIVIDERS

PRESS GLASS offers a whole range of dividers. Windows with artfully arranged dividers gain a new, enhanced appeal. Available in a wide variety of colours (RAL) including two-coloured sets, dividers can be installed with different types of glass, each time on the client's individual request. Moreover, they can be bent into curves or circles, and fixed at different angles.

## **EXAMPLES OF PATTERNS**

White (1808)

White (2608)

White (4508)

Bog oak (1808, 2608)

Dark oak (1808)

Mahogany (1808, 2608)

Duplex (9,5 x 24)

Walnut (1808, 2608)

Gold (1808, 2608)

Gold (8mm)

Golden oak (1808, 2608)

Bear in mind that patterns of ornamental glass and dividers should be selected based on presented specimens.