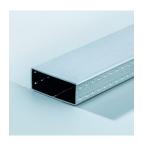

## **EXAMPLES OF PATTERNS**

White (1808)

White (2608)

White (4508)

Bog oak (1808, 2608)

Dark oak (1808)

Mahogany (1808, 2608)

Duplex (9,5 x 24)