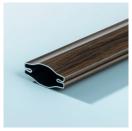

## **EXAMPLES OF PATTERNS**

White (1808)

White (2608)

White (4508)

Bog oak (1808, 2608)

Dark oak (1808)

Mahogany (1808, 2608)

Duplex (9,5 x 24)

Walnut (1808, 2608)

Gold (1808, 2608)

Gold (8mm)

Golden oak (1808, 2608)

Bear in mind that patterns of ornamental glass and dividers should be selected based on presented specimens.