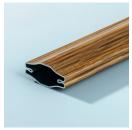

## GLASS UNITS WITH WINDOW DIVIDERS

PRESS GLASS offers a whole range of dividers. Windows with artfully arranged dividers gain a new, enhanced appeal. Available in a wide variety of colours (RAL) including two-coloured sets, dividers can be installed with different types of glass, each time on the client's individual request. Moreover, they can be bent into curves or circles, and fixed at different angles.

## **EXAMPLES OF PATTERNS**

White (1808)

White (2608)

White (4508)

Bog oak (1808, 2608)

Dark oak (1808)

Mahogany (1808, 2608)

Duplex (9,5 x 24)

Walnut (1808, 2608)

Gold (1808, 2608)

Gold (8mm)

Golden oak (1808, 2608)

Bear in mind that patterns of ornamental glass and dividers should be selected based on presented specimens.