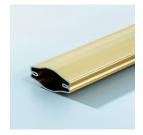

Walnut (1808, 2608)

Gold (1808, 2608)

Gold (8mm)

Golden oak (1808, 2608)

Bear in mind that patterns of ornamental glass and dividers should be selected based on presented specimens.