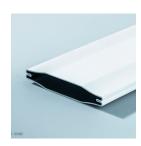

## GLASS UNITS WITH WINDOW DIVIDERS

PRESS GLASS offers a whole range of dividers. Windows with artfully arranged dividers gain a new, enhanced appeal. Available in a wide variety of colours (RAL) including two-coloured sets, dividers can be installed with different types of glass, each time on the client's individual request. Moreover, they can be bent into curves or circles, and fixed at different angles.

## **EXAMPLES OF PATTERNS**

White (1808)

White (2608)

White (4508)

Bog oak (1808, 2608)

Dark oak (1808)

Mahogany (1808, 2608)

Duplex (9,5 x 24)