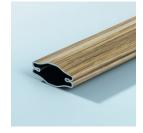

## GLASS UNITS WITH WINDOW DIVIDERS

PRESS GLASS offers a whole range of dividers. Windows with artfully arranged dividers gain a new, enhanced appeal. Available in a wide variety of colours (RAL) including two-coloured sets, dividers can be installed with different types of glass, each time on the client's individual request. Moreover, they can be bent into curves or circles, and fixed at different angles.

Walnut (1808, 2608)

Gold (1808, 2608)

Gold (8mm)

Golden oak (1808, 2608)

Bear in mind that patterns of ornamental glass and dividers should be selected based on presented specimens.