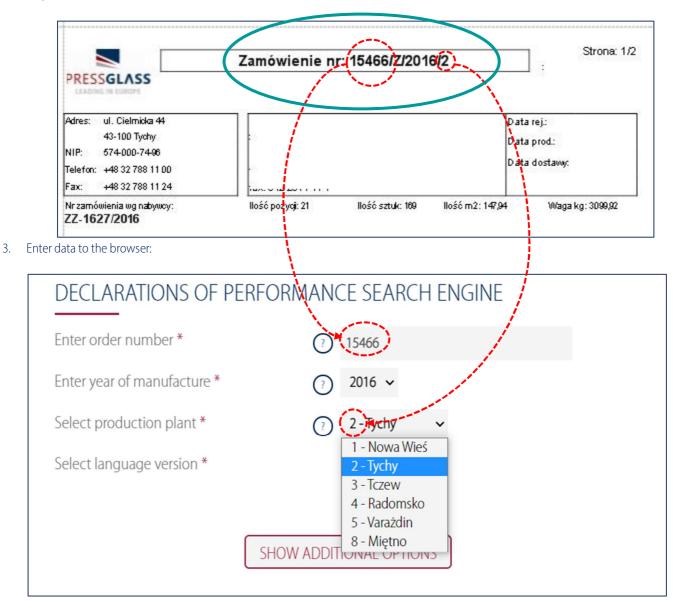

## 1. Please enter your browser's address

https://www.pressglass.com/declaration-properties/

2. Prepare the PRESS GLASS order confirmation number for which the documentation is needed:

1/3

4. If you need, please select additional options and then press "SEARCH":