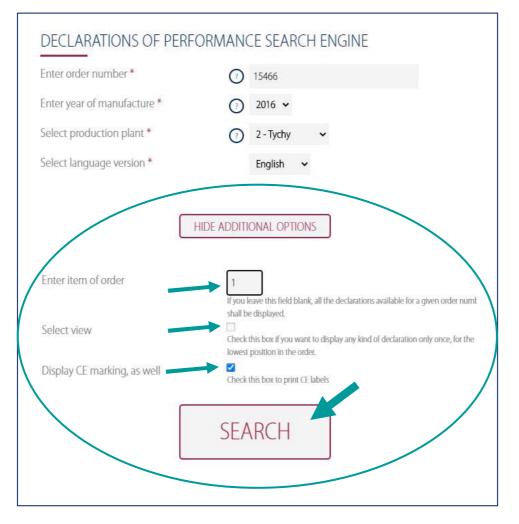

## 1. Please enter your browser's address

https://www.pressglass.com/declaration-properties/

2. Prepare the PRESS GLASS order confirmation number for which the documentation is needed:

1/3

4. If you need, please select additional options and then press "SEARCH":